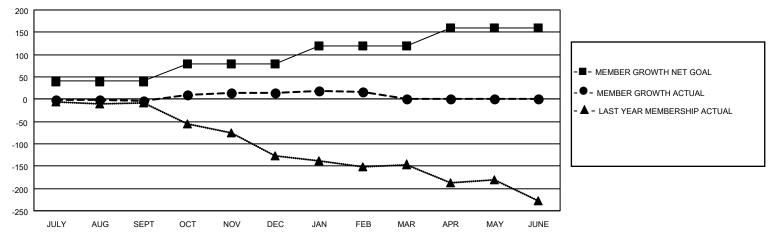

### District 5M 8

| Clubs                 |               |           |               | Members               |                       |                         |                                                    |
|-----------------------|---------------|-----------|---------------|-----------------------|-----------------------|-------------------------|----------------------------------------------------|
| RESULTS FOR 2021-2022 |               |           |               | RESULTS FOR 2021-2022 |                       |                         |                                                    |
| QUARTER               | NEW CLUB GOAL | NEW CLUBS | DROPPED CLUBS | QUARTER MEMB          | ER GROWTH NET<br>GOAL | MEMBER GROWTH<br>ACTUAL | DROPPED<br>MEMBERS ACTUAL<br>(including transfers) |
| JULY/AUG/SEPT         | 0             | 0         | 2             | JULY/AUG/SEPT         | 40                    | 57                      | 56                                                 |
| OCT/NOV/DEC           | 0             | 0         | 0             | OCT/NOV/DEC           | 40                    | 67                      | 45                                                 |
| JAN/FEB/MAR           | 0             | 0         | 0             | JAN/FEB/MAR           | 40                    | 43                      | 39                                                 |
| APR/MAY/JUNE          | 1             | 0         | 0             | APR/MAY/JUNE          | 40                    | 0                       | 0                                                  |

#### GOALS AND ACTUAL MEMBERS CUMULATIVE

| DROPPED CLUBS: 2 |     | 51 CLUBS OF 72 ADDED 1 OR<br>MORE NEW MEMBERS | GENDER DISTRIBUTION                 |                |  |
|------------------|-----|-----------------------------------------------|-------------------------------------|----------------|--|
|                  |     | MORE NEW MEMBERS                              | MALE                                | 1,981 (71.41%) |  |
|                  |     |                                               | FEMALE                              | 793 (28.59%)   |  |
| DROPPED MEMBERS  |     |                                               | NON BINARY                          | 0 (0.00%)      |  |
|                  |     |                                               | PREFER NOT TO ANSWER                | 0 (0.00%)      |  |
| DECEASED         | 19  |                                               |                                     |                |  |
| CLUB CANCELLED   | 0   | CLICK HERE FOR CUMULATIVE                     | TOTAL FAMILY UNIT MEMBERS 552       |                |  |
| OTHER            | 121 | MEMBERSHIP DATA                               |                                     |                |  |
| TOTAL            | 140 |                                               | FAMILY MEMBERS PAYING HALF DUES 278 |                |  |
|                  |     |                                               |                                     |                |  |